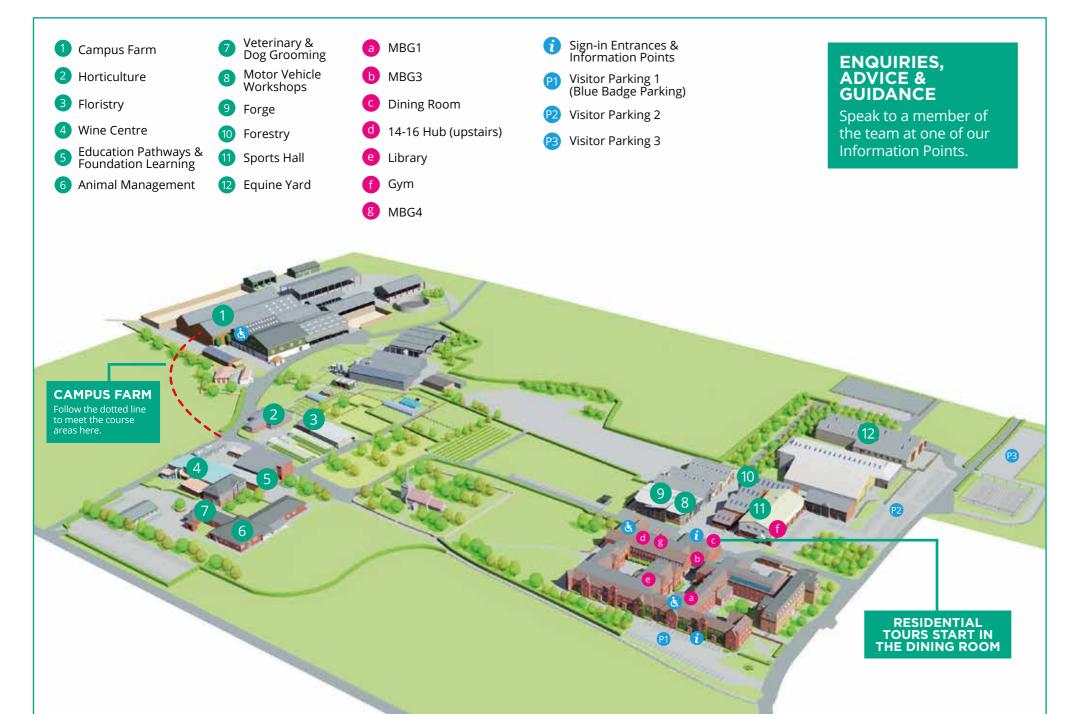

### **COURSE INFORMATION**

See below course areas and where to find them. Lecturers and students are looking forward to meet you.

| COURSE AREA                                                                                                                                                                                                                | MAP LOCATION |
|----------------------------------------------------------------------------------------------------------------------------------------------------------------------------------------------------------------------------|--------------|
| Adventure Education & Sport                                                                                                                                                                                                | 1            |
| Agriculture                                                                                                                                                                                                                | 0            |
| Agricultural Engineering                                                                                                                                                                                                   | 8            |
| Animal Management                                                                                                                                                                                                          | 6            |
| Blacksmithing & Metalwork                                                                                                                                                                                                  | 9            |
| Environmental Studies & Conservation                                                                                                                                                                                       | 0            |
| Equine Management                                                                                                                                                                                                          | 12           |
| Fisheries & Aquatic Science                                                                                                                                                                                                | 1            |
| Floristry                                                                                                                                                                                                                  | 3            |
| Forestry & Arboriculture                                                                                                                                                                                                   | 10           |
| Education Pathways & Foundation Learning                                                                                                                                                                                   | 5            |
| 14-16 & Supported Internships                                                                                                                                                                                              | d            |
| Game & Wildlife Management                                                                                                                                                                                                 | 0            |
| Horticulture                                                                                                                                                                                                               | 2            |
| Motor Vehicle                                                                                                                                                                                                              | 8            |
| Veterinary Nursing & Dog Grooming (For Veterinary Physio queries, head to Equine Management)                                                                                                                               | 7            |
| Wine & Oenology                                                                                                                                                                                                            | 4            |
| Support Services; - Apprenticeships & Careers - Inclusive Learning & Development - Student Wellbeing - ASPIRE/ Work Experience - Fees & Finance - Degree Courses - Student Services, Buses & Accommodation - Student Union | C            |
| Library                                                                                                                                                                                                                    | e            |
| English & Maths                                                                                                                                                                                                            | Ь            |
| Gym                                                                                                                                                                                                                        | <b>f</b>     |