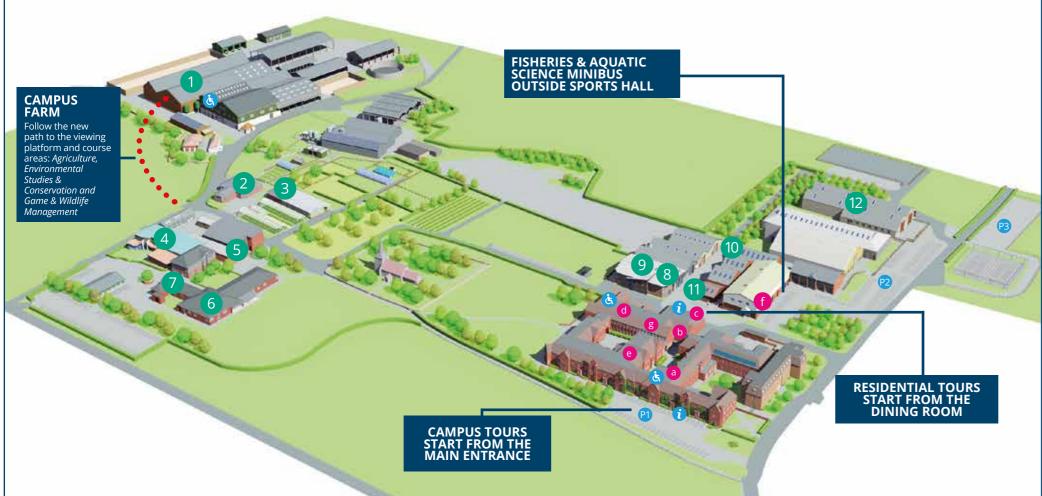

Veterinary & Dog Grooming Motor Vehicle

Workshops

9 Forge

10 Forestry

11 Sports Hall

12 Equine Yard

a MBG1 b MBG3

e Library

**f** Gym

d 14-16 Hub (upstairs)

**g** Upper Common Room

Visitor Parking 1 (Blue Badge Parking) C Dining Room

Visitor Parking 2

Sign-in Entrances & Information Points

Visitor Parking 3

**ENQUIRIES. ADVICE & GUIDANCE** 

### **CAMPUS TOURS**

Join a guided tour and view our stunning campus. Tours start from the main entrance.

Meeting point: P1

10.15am and 11.15am

Use the map to find your way around the campus. We'll have students located around the campus to help guide you.

| COURSE AREAS                                                                                                                             | MAP LOCATION |
|------------------------------------------------------------------------------------------------------------------------------------------|--------------|
| Adventure Education & Sport                                                                                                              | •            |
| Agriculture                                                                                                                              | 1            |
| Informal Campus Farm tours                                                                                                               |              |
| Agricultural Engineering                                                                                                                 | 8            |
| Animal Management                                                                                                                        | 6            |
| Blacksmithing & Metalwork                                                                                                                | 9            |
| Environmental Studies & Conservation                                                                                                     | •            |
| Informal Campus Farm tours                                                                                                               |              |
| Equine Management                                                                                                                        | 12           |
| Activity: demonstrations on our mechanical horse                                                                                         |              |
| Fisheries & Aquatic Science  Activity: 45 minute tours of the facilities at 9.30am and  10.45am. Minibus leaving outside the Sports Hall | 1            |
| Floristry  Activity: make your own floral arrangement                                                                                    | 3            |
| Forestry & Arboriculture                                                                                                                 |              |
| Activity: operating a small crane                                                                                                        | 10           |
| Education Pathways & Foundation Learning and                                                                                             | 5            |
| Supported Internships                                                                                                                    |              |
| 14-16 Hub                                                                                                                                | d            |
| Game & Wildlife Management  Informal Campus Farm tours                                                                                   | 1            |
| Horticulture  Activity: build a wildlife corridor / bug hotel                                                                            | 2            |
| Motor Vehicle                                                                                                                            | 8            |
| Vet Nursing, Vet Physiotherapy & Dog Grooming Activity: clinical tasks / equipment demonstration                                         | 7            |
| Wine Activity: measuring sulphur in wine at the Laboratory & guessing wine aromas                                                        | 4            |
| Support Services:  - Apprenticeships & Careers  - Inclusive Learning & Development  - Student Wellbeing                                  |              |
| - ASPIRE/ Work Experience<br>- Fees & Finance                                                                                            | C            |
| - Degree Courses                                                                                                                         |              |
| - Student Services, Buses & Accommodation                                                                                                |              |
| - Students' Union                                                                                                                        |              |
| Library                                                                                                                                  | е            |
| English & Maths                                                                                                                          | b            |
| Gym                                                                                                                                      | f            |
|                                                                                                                                          |              |