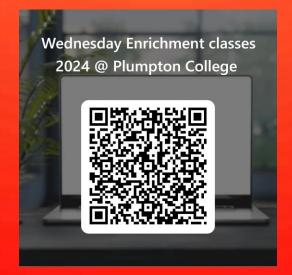

If your allocated Enrichment slot is after half term, please feel free to book on now. We have some great new activities for you

– Tues, Weds & Thurs 3pm. Please check out the enrichment programme by using the QR codes and book on!

#### WEDNESDAYS ENRICHMENT:

HTTPS://FORMS.OFFICE.COM/E/S4FPLFKHXT