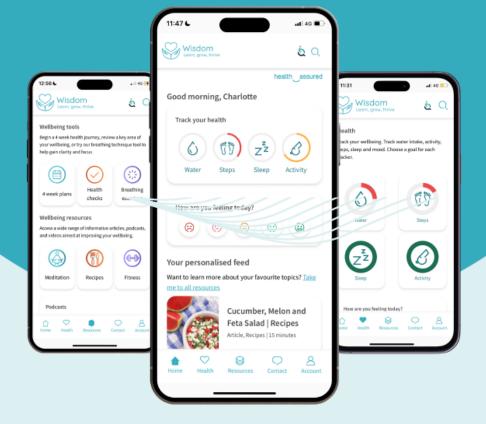

#### Have you downloaded the new Student support App?

New Wisdom App Download and enter the code now

Plumpton Code: MHA257939

Exciting features available on The Brand New Wisdom App

Wisdom health assured

Plumpton College Enrichment Programme.