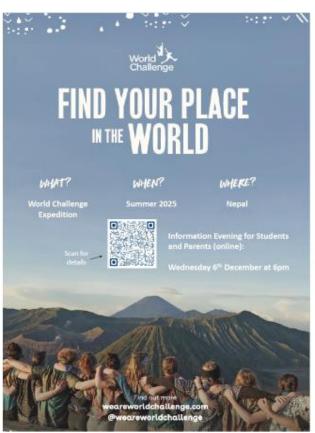

Trip focus: Sustainability & Personal Development

For all the information and to book look at your Plumpton emails and book via the online Plumpton Shop

Amazing opportunity
Plumpton College
World Challenge Trip to
Nepal

June 2025

For students who are 16-18 years old and still at Plumpton next year.

## Sign up to Nepal Trip and Kenya Trip before Feb half term

If you are interested in Kenya 2025 trip, email <a href="mailto:Claire.barr@plumpton.ac.uk">Claire.barr@plumpton.ac.uk</a>
Deadline Feb half term