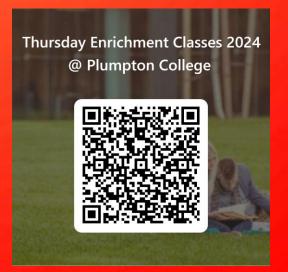

If your allocated Enrichment slot is after half term, please feel free to book on now. We have some great new activities for you

– Tues, Weds & Thurs 3pm. Please check out the enrichment programme by using the QR codes and book on!

#### THURSDAYS ENRICHMENT:

HTTPS://FORMS.OFFICE.COM/E/J6MLPKTZGN